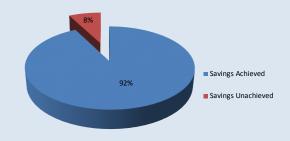

Revenue Savings Achieved and Unachieved (December 2019/20)

### 2019/20 REVENUE SAVINGS ACHIEVED AND UNACHIEVED