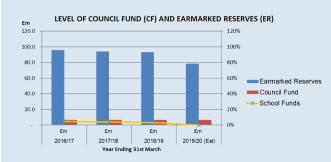

### Level of Council Fund (CF) and Earmarked Reserves (ER)

### Level of Reserves

|                    | 2016/17<br>£m | 2017/18<br>£m | 2018/19<br>£m | 2019/20 (Est)<br>£m |
|--------------------|---------------|---------------|---------------|---------------------|
| Earmarked Reserves | 95.8          | 93.9          | 93.4          | 78.5                |
| Council Fund       | 6.5           | 6.5           | 6.5           | 6.5                 |
| School Funds       | 4.8           | 3.9           | 3.1           |                     |