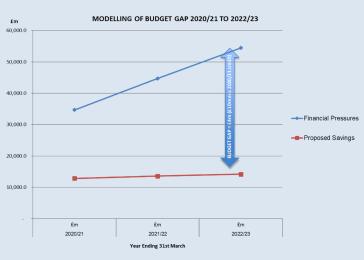

### MTFP Scenario

|                              | 2020/21<br>£'000 | 2021/22<br>£'000 | 2022/23<br>£'000 | Total<br>£'000 |
|------------------------------|------------------|------------------|------------------|----------------|
| Financial Pressures          | 19,833           | 10,465           | 10,195           | 54,148         |
| Transfer to/ (from) reserves | 900              | 0                | 0                | 1,199          |
| Funding Reductions           | (13,734)         | (2,324)          | (2,304)          | (21,946)       |
| Budget Requirement Reduction | 6,999            | 8,141            | 7,891            | 33,403         |
| Increase in Ctax/ tax base   | (4,876)          | (2,289)          | (2,425)          | (13,159)       |
| Savings                      | (6,034)          | (759)            | (585)            | (14,181)       |
| Budget Gap                   | (3,911)          | 5,093            | 4,881            | 6,063          |

### Modelling of Budget Gap 2020/21 to 2022/23