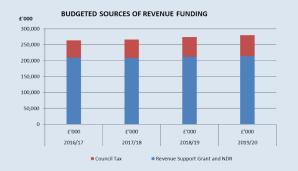

### **Budgeted Sources of Funding**

| Total Revenue Funding         | 2016/17<br>£'000 | 2017/18<br>£'000 | 2018/19<br>£'000 | 2019/20<br>£'000 |
|-------------------------------|------------------|------------------|------------------|------------------|
| Revenue Support Grant and NDR | 209,142          | 208,250          | 212,790          | 214,343          |
| Council Tax                   | 54.796           | 58.122           | 61.806           | 66.268           |

### Budgeted Revenue Funding Split