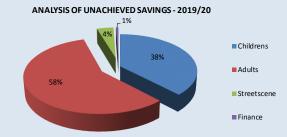

Directorates                 | 234,084 | 239,839  | 5,755    | 2.5      |
| Capital Financing                  | 22,990  | 22,990   | -        | -        |
| Contingency/ Provisions            | 2,152   | 1,826    | (326)    | (15.1)   |
| Levies / other                     | 22,458  | 21,023   | (1,434)  | (6.4)    |
| Reserves /Transfer                 | (1,072) | (4,591)  | (3,519)  | 328.3    |
| Total Budget                       | 280,611 | 281,087  | 476      | 0.2      |
| Additional funding - CT surplus    | -       | (750)    | (750)    | -        |
| Projected Over/ (Under) spend      | 280,611 | 280,337  | (274)    | (0.1)    |

Revenue Savings Achieved and Unachieved (December 2019/20)

### 2019/20 REVENUE SAVINGS ACHIEVED AND UNACHIEVED



### Analysis of Unachieved Savings



## 2019/20 Capital Forecast Position - December

| Service Area                       | Updated<br>Budget<br>£'000 | Budget<br>Forecast<br>£'000 | Variance<br>Slippage<br>£'000 | Variance (Under)/<br>Overspend<br>£'000 |
|------------------------------------|----------------------------|-----------------------------|-------------------------------|-----------------------------------------|
| Education                          | 7,310                      | 6,306                       | (667)                         | (337)                                   |
| Regeneration, Investment & Housing | 14,937                     | 14,863                      |                               | (17)                                    |
| People & Business Change           | 736